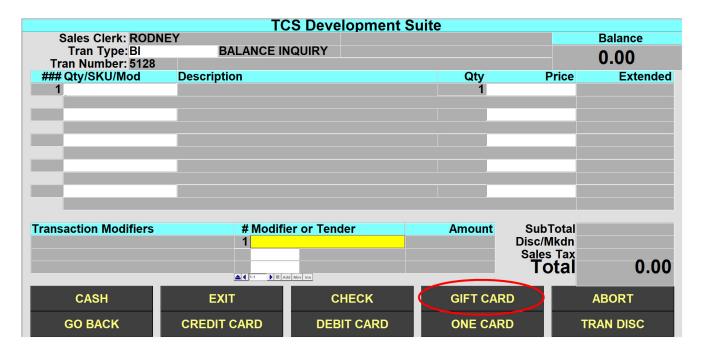

In the Example below I have added the 'Balance Inquiry' button to the screen.

Select the 'Balance Inquiry' button, Select the 'Gift Card' option as a tender and then enter the gift card number or scan/swipe the card as per your normal options.

## TCS Development Suite

| Sales Clerk: RODN                                | EY          |                      |                       |                           | Balance   |
|--------------------------------------------------|-------------|----------------------|-----------------------|---------------------------|-----------|
| Tran Type:Bl                                     | BALANCE IN  | IQUIRY               |                       |                           | 0.00      |
| Tran Number: 5128                                |             |                      |                       |                           |           |
| ### Qty/SKU/Mod                                  | Description |                      | Qty                   | Price                     | Extended  |
| 1                                                |             |                      |                       |                           |           |
|                                                  |             | CS Development Suite |                       |                           |           |
| Transaction Modifiers # Modifier or Tender 1 !GC |             | Amount               | SubTotal<br>Disc/Mkdn |                           |           |
|                                                  |             | d Mov Ins            |                       | Sales Tax<br><b>Total</b> | 0.00      |
| CASH                                             | EXIT        | СНЕСК                | GIFT CAR              | D                         | ABORT     |
| GO BACK                                          | CREDIT CARD | DEBIT CARD           | ONE CARI              | D                         | TRAN DISC |