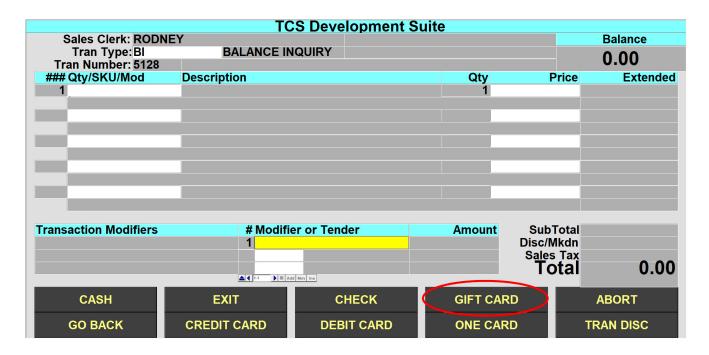

In the Example below I have added the 'Balance Inquiry' button to the screen.

Select the 'Balance Inquiry' button, Select the 'Gift Card' option as a tender and then enter the gift card number or scan/swipe the card as per your normal options.