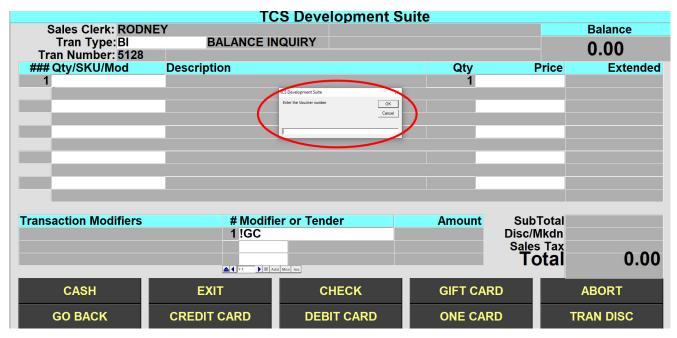

In the Example below I have added the 'Balance Inquiry' button to the screen.

Select the 'Balance Inquiry' button, Select the 'Gift Card' option as a tender and then enter the gift card number or scan/swipe the card as per your normal options.