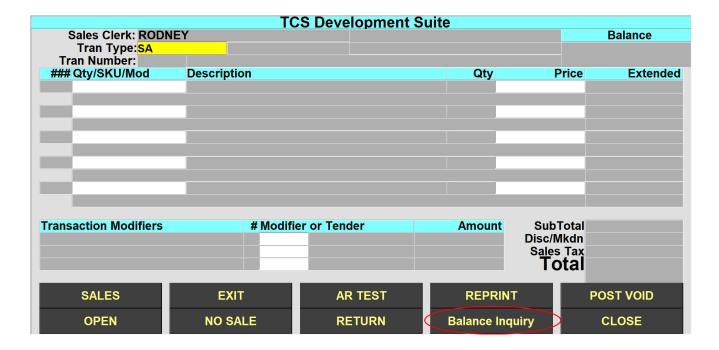

## Use the Balance Inquiry

It is recommended to add the BI Transaction Type to the keyboard layout or to the Screen buttons or you can manually type in the BI command in the Transaction Type field in the register.

In the Example below I have added the 'Balance Inquiry' button to the screen.

Select the 'Balance Inquiry' button, Select the 'Gift Card' option as a tender and then enter the gift card number or scan/swipe the card as per your normal options.